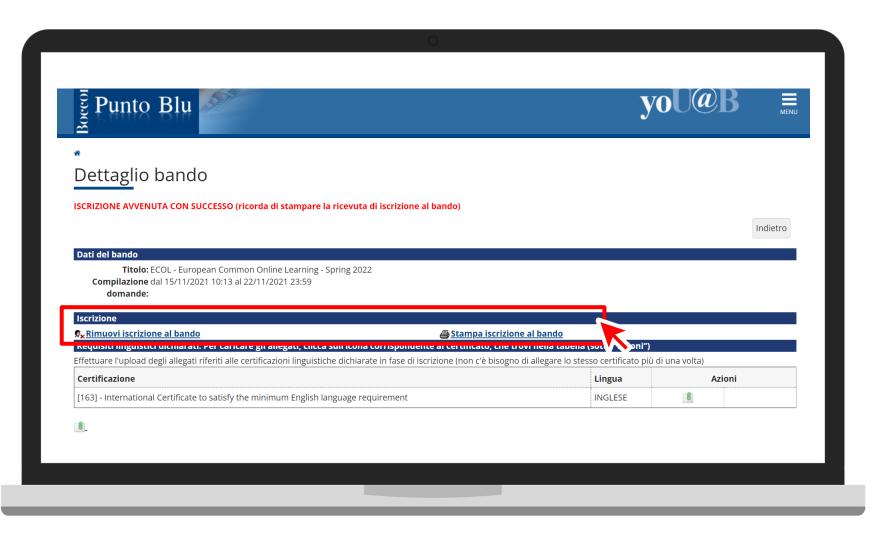

### STEP #10

The following screenshot gives the **confirmation** of **enrollment.** 

Here you can **save** the **receipt** of registration (it is important that all students do so) or **withdraw** your application.

### STEP #11

For those who declared that they need a supporting document in order to meet the minimum language requirements, it is **mandatory** to **upload** the **PDF** with the scanned **document** (international certificate/secondary school diploma/passport) by clicking on the appropriate icon.