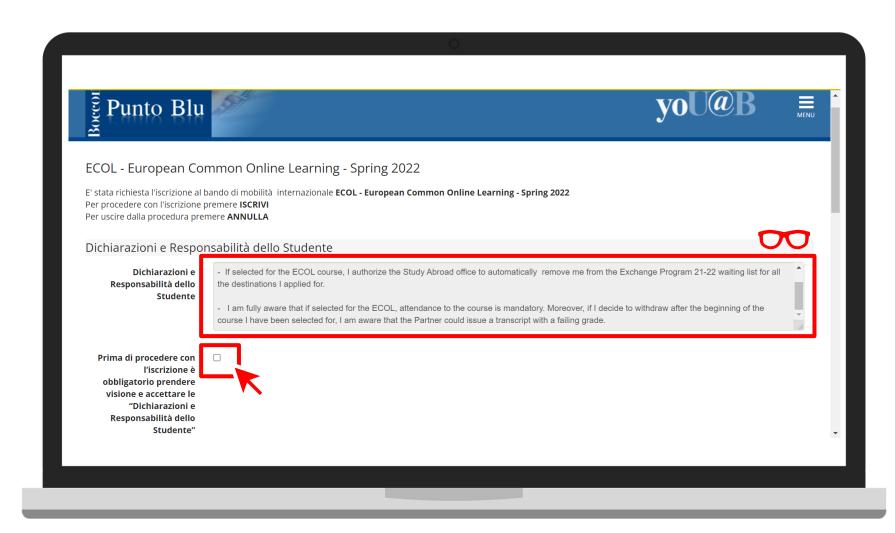

#### STEP #6

**Read** carefully the **text** of the "declaration of responsibility of the student" and then **accept** the **conditions** by ticking the **following square**.